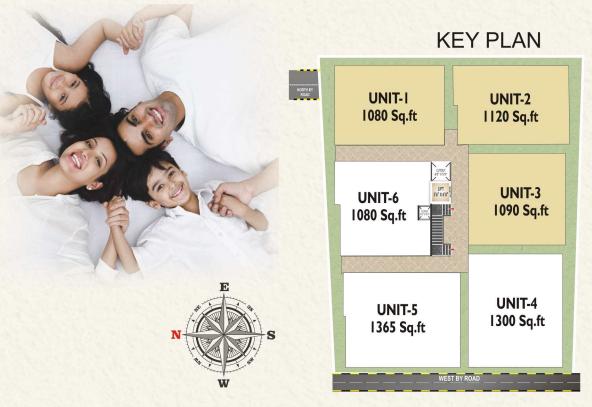

### **KEY PLAN**

#### Area Statement in sq.fts

| 7 ii ca statement iii squts |              |            |           |       |
|-----------------------------|--------------|------------|-----------|-------|
|                             | Typ Module-I | 1080 Sq.ft | 2 BHK +2T | West  |
| Ì                           | Typ Module-2 | 1120 Sq.ft | 2 BHK +3T | North |
|                             | Typ Module-3 | 1090 Sq.ft | 2 BHK +2T | North |
|                             | Typ Module-4 | 1300 Sq.ft | 3 BHK +3T | North |
|                             | Typ Module-5 | 1365 Sq.ft | 3 BHK +2T | East  |
|                             | Typ Module-6 | 1080 Sq.ft | 2 BHK +3T | East  |