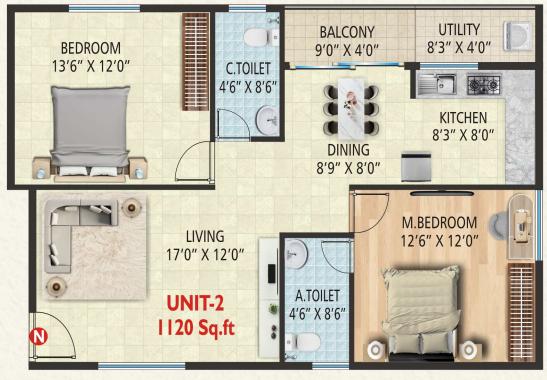

#### Area Statement in sq.fts

| 7 ii ca statement iii squts |              |            |           |       |
|-----------------------------|--------------|------------|-----------|-------|
|                             | Typ Module-I | 1080 Sq.ft | 2 BHK +2T | West  |
| Ì                           | Typ Module-2 | 1120 Sq.ft | 2 BHK +3T | North |
|                             | Typ Module-3 | 1090 Sq.ft | 2 BHK +2T | North |
|                             | Typ Module-4 | 1300 Sq.ft | 3 BHK +3T | North |
|                             | Typ Module-5 | 1365 Sq.ft | 3 BHK +2T | East  |
|                             | Typ Module-6 | 1080 Sq.ft | 2 BHK +3T | East  |

## INDIVIDUAL TYPICAL FLOOR PLAN

Your timeless Pride...

# INDIVIDUAL TYPICAL FLOOR PLAN