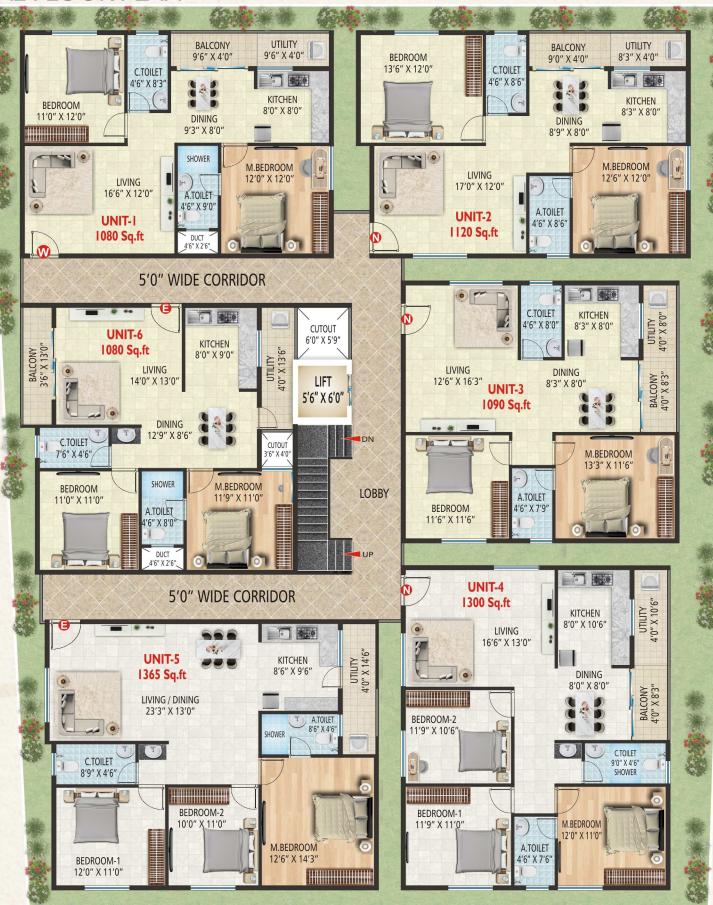

# TYPICAL FLOOR PLAN

#### Area Statement in sq.fts

| 7 ii ca statement iii squts |              |            |           |       |
|-----------------------------|--------------|------------|-----------|-------|
|                             | Typ Module-I | 1080 Sq.ft | 2 BHK +2T | West  |
| Ì                           | Typ Module-2 | 1120 Sq.ft | 2 BHK +3T | North |
|                             | Typ Module-3 | 1090 Sq.ft | 2 BHK +2T | North |
|                             | Typ Module-4 | 1300 Sq.ft | 3 BHK +3T | North |
|                             | Typ Module-5 | 1365 Sq.ft | 3 BHK +2T | East  |
|                             | Typ Module-6 | 1080 Sq.ft | 2 BHK +3T | East  |

## INDIVIDUAL TYPICAL FLOOR PLAN

Your timeless Pride...

# INDIVIDUAL TYPICAL FLOOR PLAN