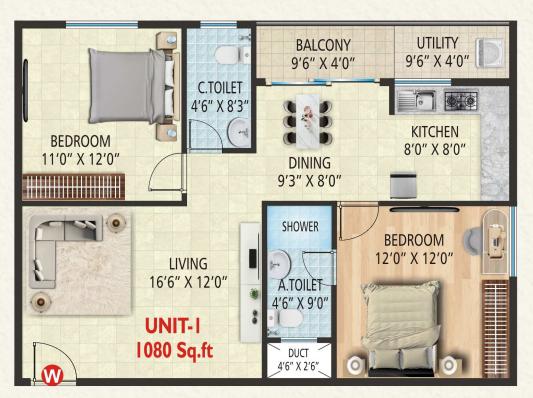

#### Area Statement in sq.fts

| 7 ii ca statement iii squts |              |            |           |       |
|-----------------------------|--------------|------------|-----------|-------|
|                             | Typ Module-I | 1080 Sq.ft | 2 BHK +2T | West  |
| Ì                           | Typ Module-2 | 1120 Sq.ft | 2 BHK +3T | North |
|                             | Typ Module-3 | 1090 Sq.ft | 2 BHK +2T | North |
|                             | Typ Module-4 | 1300 Sq.ft | 3 BHK +3T | North |
|                             | Typ Module-5 | 1365 Sq.ft | 3 BHK +2T | East  |
|                             | Typ Module-6 | 1080 Sq.ft | 2 BHK +3T | East  |

## INDIVIDUAL TYPICAL FLOOR PLAN

Your timeless Pride...

# INDIVIDUAL TYPICAL FLOOR PLAN