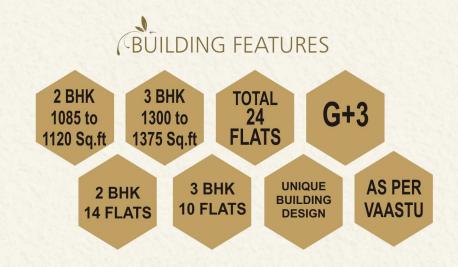

# PRASIDHI VISHWAROOPA

Your timeless Pride...

2 & 3 BHK Residential Apartments @ Doddakallasandra, Narayana Nagar 2nd Block, Konanakunte, Off kanakapura Main Road

Introducing "PRASIDHI VISHWAROOPA" A BBMP approved well planned 2 and 3 BHK Residential Apartments is located at Narayana Nagar, Konanakunte Cross, Doddakallsandra off Kanakapura Main Road, Bangalore. "PRASIDHI VISHWAROOPA" is designed as the perfect place for modern living, Combining quality and value with attention to detail and contemporary design. "PRASIDHI VISHWAROOPA" is a striking architectural development of Total 24 Flats. PRASIDHI BUILDERS always strived to achieve excellence in the field of construction and works continuously to ensure total satisfaction for our clients. We always try to attain perfection in their passion.

#### Area Statement in sq.fts

| 7 ii ca statement iii squts |              |            |           |       |
|-----------------------------|--------------|------------|-----------|-------|
|                             | Typ Module-I | 1080 Sq.ft | 2 BHK +2T | West  |
| Ì                           | Typ Module-2 | 1120 Sq.ft | 2 BHK +3T | North |
|                             | Typ Module-3 | 1090 Sq.ft | 2 BHK +2T | North |
|                             | Typ Module-4 | 1300 Sq.ft | 3 BHK +3T | North |
|                             | Typ Module-5 | 1365 Sq.ft | 3 BHK +2T | East  |
|                             | Typ Module-6 | 1080 Sq.ft | 2 BHK +3T | East  |