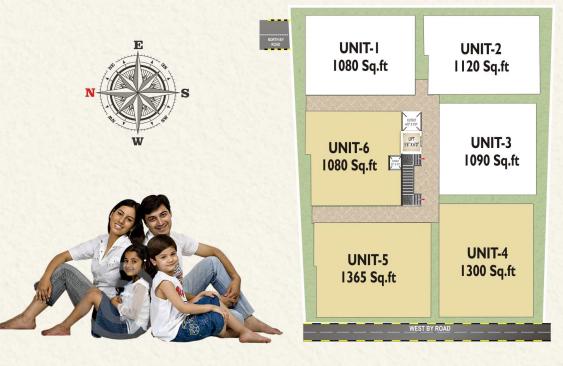

#### Area Statement in sq.fts

| 7 ii ca statement iii squts |              |            |           |       |
|-----------------------------|--------------|------------|-----------|-------|
|                             | Typ Module-I | 1080 Sq.ft | 2 BHK +2T | West  |
| Ì                           | Typ Module-2 | 1120 Sq.ft | 2 BHK +3T | North |
|                             | Typ Module-3 | 1090 Sq.ft | 2 BHK +2T | North |
|                             | Typ Module-4 | 1300 Sq.ft | 3 BHK +3T | North |
|                             | Typ Module-5 | 1365 Sq.ft | 3 BHK +2T | East  |
|                             | Typ Module-6 | 1080 Sq.ft | 2 BHK +3T | East  |

### **KEY PLAN**